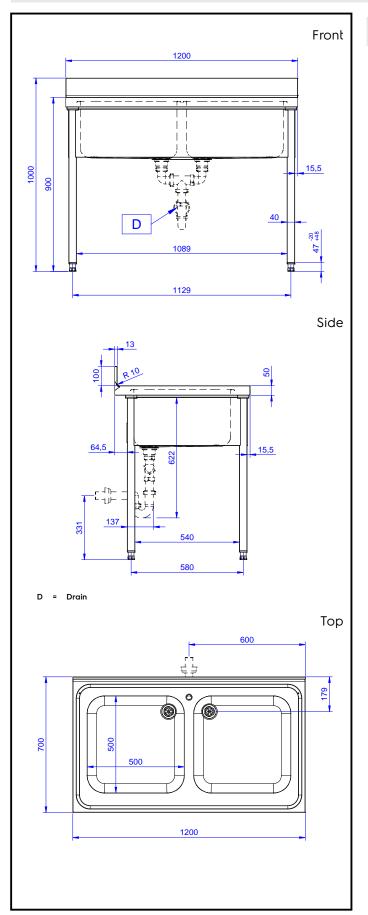

## Construction

- 50 mm worktop in 304 AISI stainless steel, 10/10 in thickness with overflow rim along the top.
- Square section legs and 40 mm height-adjustable feet in 304 AISI stainless steel.
- Sink tops easily slotted onto the legs and taps are easily installed from the rear.
- Delivered in knock-down package.
- Wide range of taps are available to suit every need.
- 100 mm upstand with 10 mm radioused corner and 13 mm deep, designed to be used against a wall.

### Item No.

Made from 304 AISI stainless steel. The 50mm high worktop in 304 AISI stainless steel, 1mm in thickness, is sounddeadened and has an overflow rim and welded corners. Integral rear upstand, h=100mm, with 8mm radius. All-round apron. Square section legs 40x40mm on 1" heightadjustable feet (+/-20mm)

N. 2 bowls mm500x500x300h with overflow pipe and 2" drain hole.

## Key Information:

| External dimensions, Width:  |              |
|------------------------------|--------------|
| 132808 (LG1225PN)            | 1200 mm      |
| External dimensions, Depth:  | 700 mm       |
| External dimensions, Height: | 1000 mm      |
| Upstand Dimensions, Height:  | 100 mm       |
| Upstand Dimensions, Depth:   | 13 mm        |
| Upstand Dimensions, Radius:  | R=10         |
| Bowls number                 | 2            |
| Bowl dimensions              | 600x500xH320 |
| Worktop thickness:           | 50 mm        |
| Net weight:                  | 42 kg        |
|                              |              |